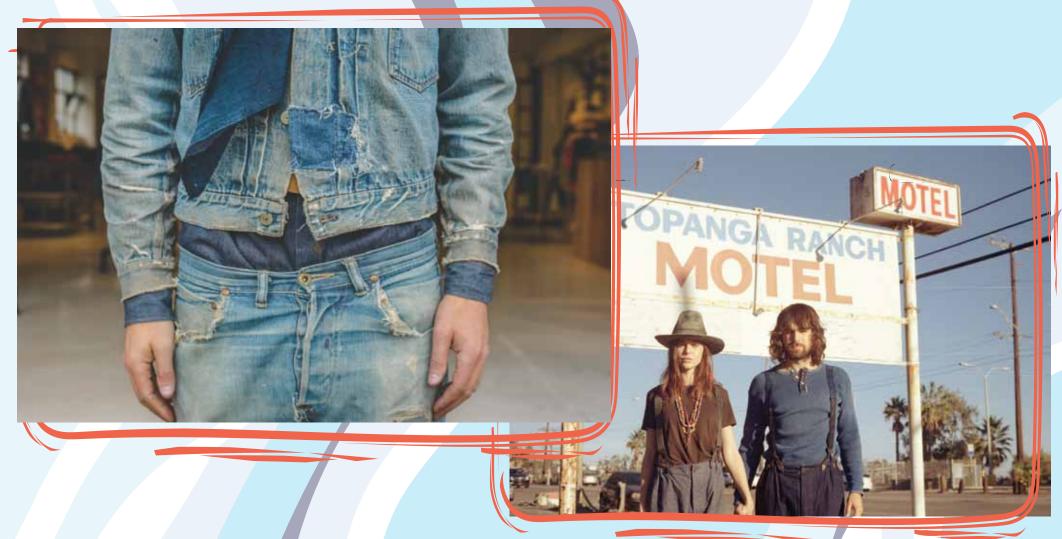

## Denim, as a culture element

Vintage denim silhouettes , inspired by the history of cult authenticwear and sportswear items throughout 20th century.

The real vintage pieces of clothing is more valuable than ever.

#### Concept

Classic silhouettes continue to make their mark across denim, with 1990s references being one of the key sources of inspiration.

- Styles & fittings inspired by 20th century movements

- Slight and natural fade outs

- Denim on denim combinations