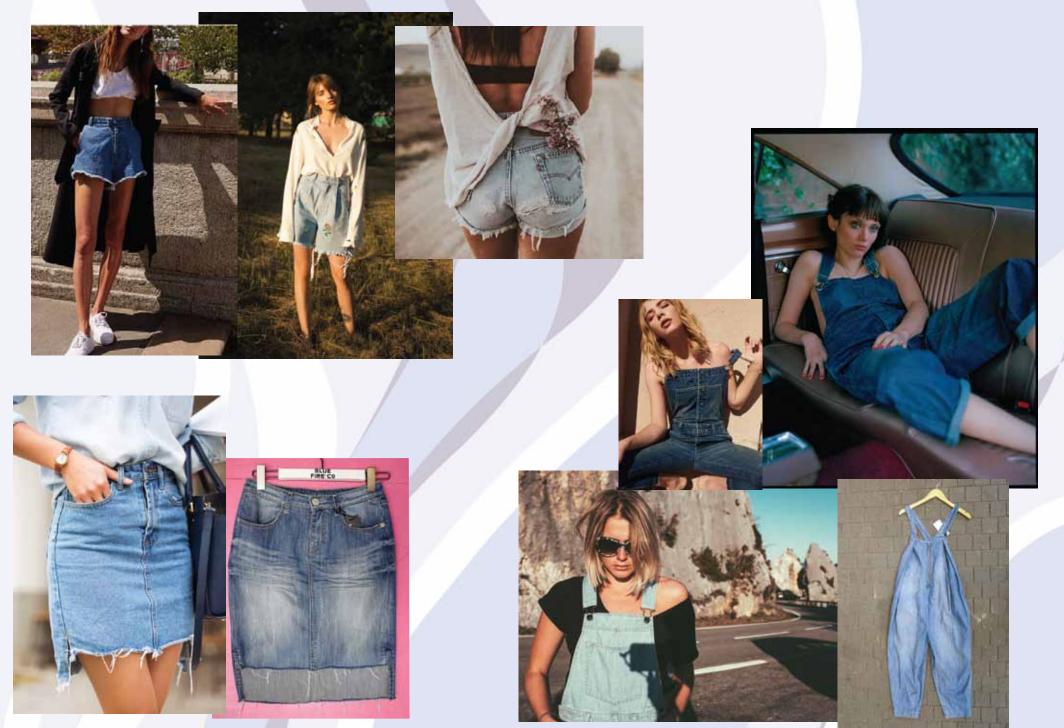

#### Concept

- Personalized denims
- Double pieced / layered garments
- Bold use of rips, damages etc.

#### Inspiration

Levi's & Off White

itchy scrathy patchy

Marques/Almeida

instagram<mark>:himumimdead</mark>

Clauida Lee

#### Styles

Pieced Garments

Explore new layered denim options to create an optical illusion Emphasise the look by using contrast panels.

Oversized Fits

Light Colored Slims / Skinnies

Seams are left exposed on the face of the garment.

Laundry, causes frays to swell and fluff during the process.

Use contrast tones of indigo with white weft fray to create contrast. Also, threads can be picked and pulled out to elongated lengths

Prints