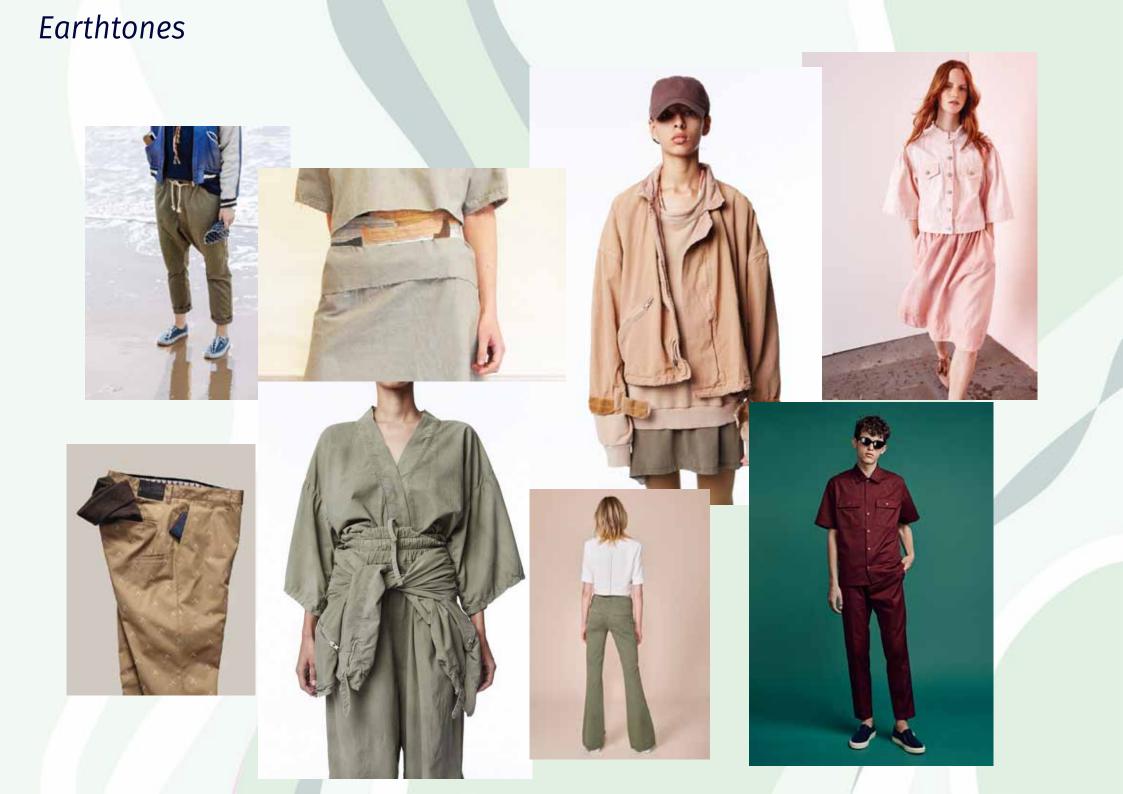

## Denim, as a culture element

Vintage denim silhouettes , inspired by the history of cult authenticwear and sportswear items throughout 20th century.

The real vintage pieces of clothing is more valuable than ever.

#### Concept

Classic silhouettes continue to make their mark across denim, with 1990s references being one of the key sources of inspiration.

- Styles & fittings inspired by 20th century movements

- Slight and natural fade outs

#### Styles

Midwaist Slim Fits

All the classic fits reborn, thanks to the newly developed fabrics that has the character of vintage denim even if it's stretch! That gives more comfort and the authentic silhoutte at the same time.

#### Slims - Vintage Washes

Widelegs

The current obsession with everything indigo develops into a urban attitude.

Styling moves beyond traditional Eastern influences from Japan

and takes on a more tailored aesthetic.