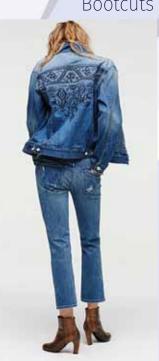

#### Concept

- Personalized denims
- Double pieced / layered garments
- Bold use of rips, damages etc.

#### Styles

Pieced Garments

Explore new layered denim options to create an optical illusion Emphasise the look by using contrast panels.

Oversized Fits

Light Colored Slims / Skinnies

Seams are left exposed on the face of the garment.

Laundry, causes frays to swell and fluff during the process.

Use contrast tones of indigo with white weft fray to create contrast. Also, threads can be picked and pulled out to elongated lengths

Prints