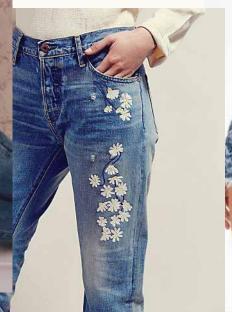

#### Concept

- Personalized denims
- Double pieced / layered garments
- Bold use of rips, damages etc.

#### Styles

Pieced Garments

Explore new layered denim options to create an optical illusion Emphasise the look by using contrast panels.

Oversized Fits

Light Colored Slims / Skinnies

Seams are left exposed on the face of the garment.

Laundry, causes frays to swell and fluff during the process.

Use contrast tones of indigo with white weft fray to create contrast. Also, threads can be picked and pulled out to elongated lengths

Prints