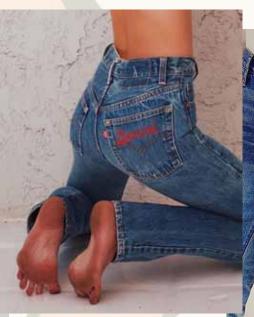

## Denim, as a culture element

Vintage denim silhouettes , inspired by the history of cult authenticwear and sportswear items throughout 20th century.

The real vintage pieces of clothing is more valuable than ever.

#### Concept

Classic silhouettes continue to make their mark across denim, with 1990s references being one of the key sources of inspiration.

- Styles & fittings inspired by 20th century movements

- Slight and natural fade outs

#### Slims - Vintage Washes

Widelegs

The current obsession with everything indigo develops into a urban attitude.

Styling moves beyond traditional Eastern influences from Japan

and takes on a more tailored aesthetic.