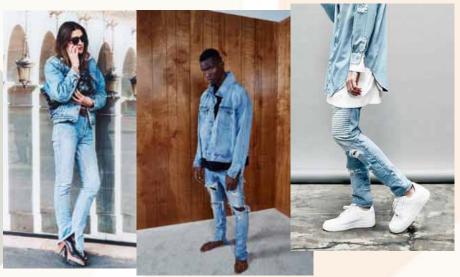

#### Styles

Midwaist Slim Fits

All the classic fits reborn, thanks to the newly developed fabrics that has the character of vintage denim even if it's stretch! That gives more comfort and the authentic silhoutte at the same time.

Hiwaists

#### Cropped Legs / Hems

#### Slims - Vintage Washes

Widelegs

The current obsession with everything indigo develops into a urban attitude.

Styling moves beyond traditional Eastern influences from Japan

and takes on a more tailored aesthetic.

Wide-leg pants combine traditional elements and raw edges offer a rustic finish