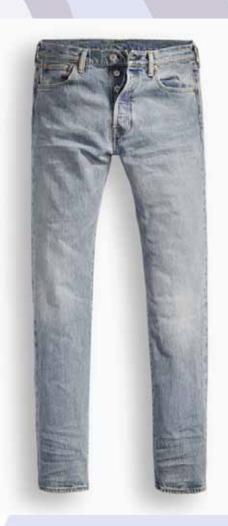

## cult



## inspirational



### elegant





## Denim, as a culture element

Vintage denim silhouettes , inspired by the history of cult authenticwear and sportswear items throughout 20th century.

The real vintage pieces of clothing is more valuable than ever.





#### Concept

Classic silhouettes continue to make their mark across denim, with 1990s references being one of the key sources of inspiration.

- Styles & fittings inspired by 20th century movements

- Slight and natural fade outs

- Denim on denim combinations









#### Inspiration

Lee SS16



Levi's 501 Stretch



Frame



#### Colors





#### Styles

Midwaist Slim Fits



All the classic fits reborn, thanks to the newly developed fabrics that has the character of vintage denim even if it's stretch! That gives more comfort and the authentic silhoutte at the same time.

Hiwaists









#### Cropped Legs / Hems





#### Slims - Vintage Washes











Widelegs

The current obsession with everything indigo develops into a urban attitude.

Styling moves beyond traditional Eastern influences from Japan

and takes on a more tailored aesthetic.

Wide-leg pants combine traditional elements and raw edges offer a rustic finish





# Remake

















## Denim, as an inspirational element



#### Concept

- Personalized denims
- Double pieced / layered garments
- Bold use of rips, damages etc.