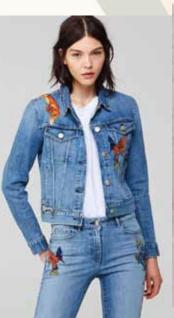

#### Concept

- Personalized denims
- Double pieced / layered garments
- Bold use of rips, damages etc.

#### Inspiration

Levi's & Off White

itchy scrathy patchy

Marques/Almeida

instagram<mark>:himumimdead</mark>

Clauida Lee

#### Styles

Pieced Garments

Explore new layered denim options to create an optical illusion Emphasise the look by using contrast panels.

Oversized Fits

Light Colored Slims / Skinnies

Seams are left exposed on the face of the garment.