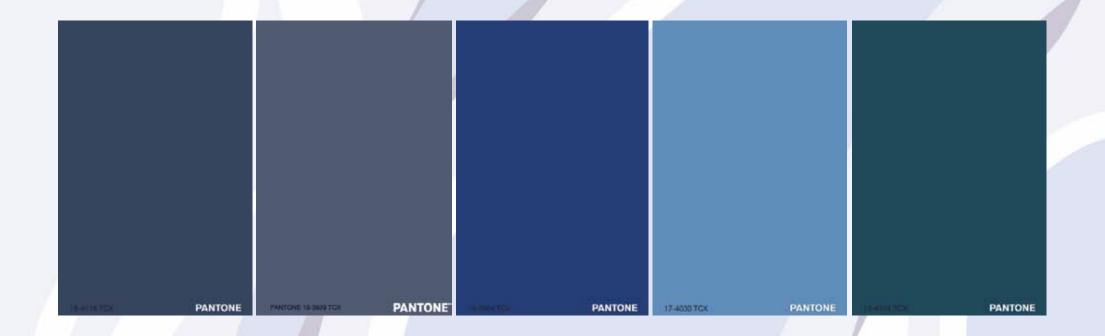

## cult



## inspirational



### elegant





## Denim, as a culture element

Vintage denim silhouettes , inspired by the history of cult authenticwear and sportswear items throughout 20th century.

The real vintage pieces of clothing is more valuable than ever.





#### Concept

Classic silhouettes continue to make their mark across denim, with 1990s references being one of the key sources of inspiration.

- Styles & fittings inspired by 20th century movements

- Slight and natural fade outs

- Denim on denim combinations









#### Inspiration

Lee SS16



Levi's 501 Stretch



Frame



#### Colors





#### Styles

Midwaist Slim Fits



All the classic fits reborn, thanks to the newly developed fabrics that has the character of vintage denim even if it's stretch! That gives more comfort and the authentic silhoutte at the same time.

Hiwaists









#### Cropped Legs / Hems





#### Slims - Vintage Washes











Widelegs

The current obsession with everything indigo develops into a urban attitude.

Styling moves beyond traditional Eastern influences from Japan

and takes on a more tailored aesthetic.

Wide-leg pants combine traditional elements and raw edges offer a rustic finish





# Remake

















## Denim, as an inspirational element



#### Concept

- Personalized denims
- Double pieced / layered garments
- Bold use of rips, damages etc.





#### Inspiration

Levi