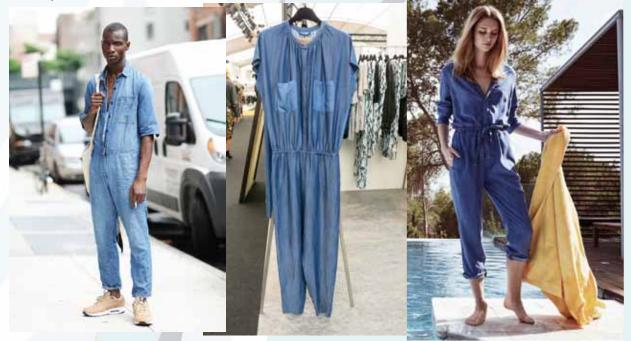

#### Styles

Relaxed and blue

Light & Loose Fits

#### Blouses

Jumpsuits

Shorts + Jackets