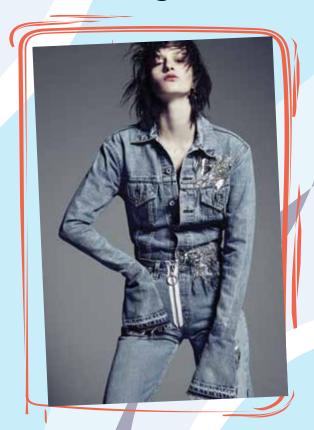

#### Concept

- Personalized denims
- Double pieced / layered garments
- Bold use of rips, damages etc.

#### Styles

Pieced Garments

Explore new layered denim options to create an optical illusion Emphasise the look by using contrast panels.

Oversized Fits

Light Colored Slims / Skinnies

Seams are left exposed on the face of the garment.

Laundry, causes frays to swell and fluff during the process.

Use contrast tones of indigo with white weft fray to create contrast. Also, threads can be picked and pulled out to elongated lengths

Prints