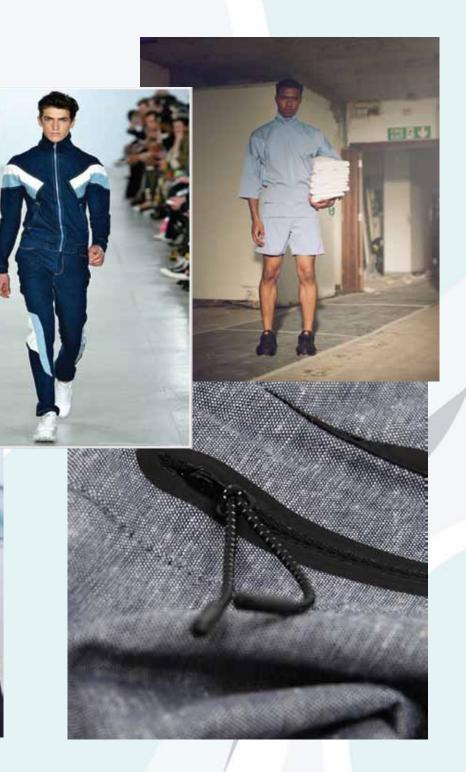

# Denim, as a sportswear item

adidas y-3 cottweiler orjanandersson

With the technologic improvements on yarns, denim constructed fabrics are much more suitable for perfromance outerwears.

Many sports and urban brand are choosing denim for their unique pieces in their collections