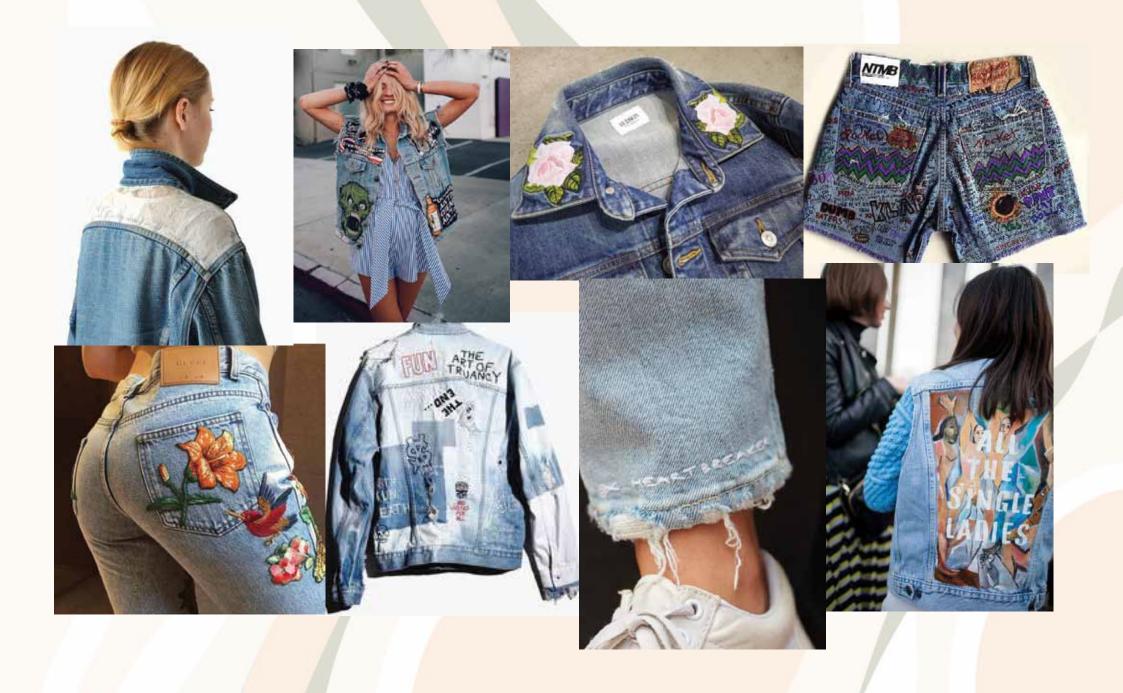

#### Concept

- Personalized denims
- Double pieced / layered garments
- Bold use of rips, damages etc.

#### Inspiration

Levi's & Off White

itchy scrathy patchy

Marques/Almeida

instagram<mark>:himumimdead</mark>

Clauida Lee

#### Styles

Pieced Garments

Explore new layered denim options to create an optical illusion Emphasise the look by using contrast panels.

Oversized Fits

Light Colored Slims / Skinnies

Seams are left exposed on the face of the garment.

Laundry, causes frays to swell and fluff during the process.

Use contrast tones of indigo with white weft fray to create contrast. Also, threads can be picked and pulled out to elongated lengths

Prints