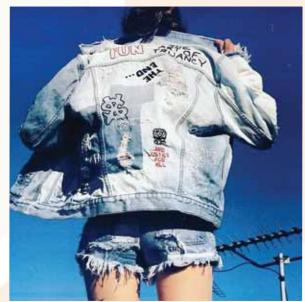

#### Concept

- Personalized denims
- Double pieced / layered garments
- Bold use of rips, damages etc.

#### Inspiration

Levi's & Off White

itchy scrathy patchy

Marques/Almeida

instagram<mark>:himumimdead</mark>

Clauida Lee

#### Styles

Pieced Garments

Explore new layered denim options to create an optical illusion Emphasise the look by using contrast panels.

Oversized Fits

Light Colored Slims / Skinnies

Seams are left exposed on the face of the garment.

Laundry, causes frays to swell and fluff during the process.

Use contrast tones of indigo with white weft fray to create contrast. Also, threads can be picked and pulled out to elongated lengths

Prints