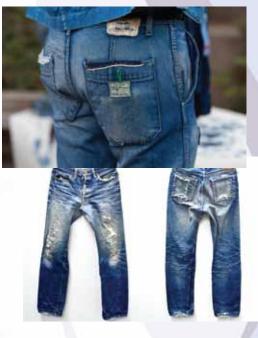

## Denim, as a culture element

Vintage denim silhouettes , inspired by the history of cult authenticwear and sportswear items throughout 20th century.

The real vintage pieces of clothing is more valuable than ever.

#### Concept

Classic silhouettes continue to make their mark across denim, with 1990s references being one of the key sources of inspiration.

- Styles & fittings inspired by 20th century movements

- Slight and natural fade outs

#### Slims - Vintage Washes

Widelegs

The current obsession with everything indigo develops into a urban attitude.

Styling moves beyond traditional Eastern influences from Japan

and takes on a more tailored aesthetic.