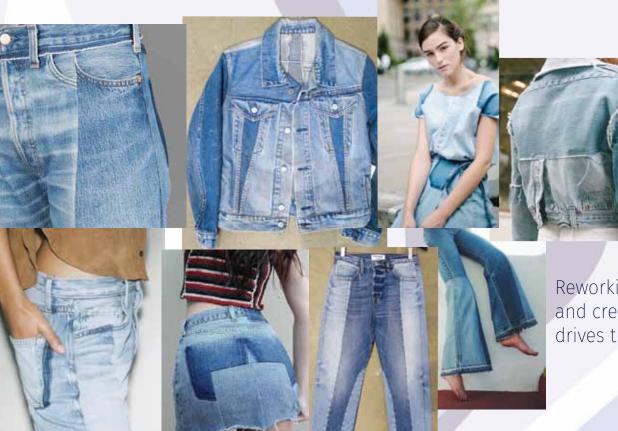

# Remake

## Denim, as an inspirational element

#### Concept

- Personalized denims
- Double pieced / layered garments
- Bold use of rips, damages etc.

#### Inspiration

Levi's & Off White

itchy scrathy patchy

Marques/Almeida

instagram<mark>:himumimdead</mark>

Clauida Lee

#### Styles

Pieced Garments

Explore new layered denim options to create an optical illusion Emphasise the look by using contrast panels.

Oversized Fits

Light Colored Slims / Skinnies

Seams are left exposed on the face of the garment.

Laundry, causes frays to swell and fluff during the process.

Use contrast tones of indigo with white weft fray to create contrast. Also, threads can be picked and pulled out to elongated lengths

Prints