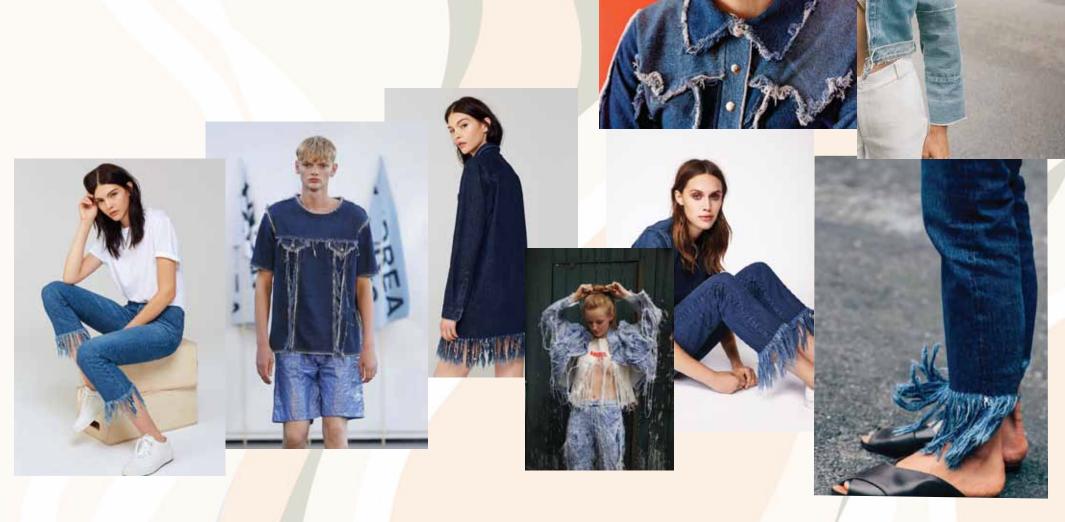

#### Concept

- Personalized denims
- Double pieced / layered garments
- Bold use of rips, damages etc.

#### Styles

Pieced Garments

Explore new layered denim options to create an optical illusion Emphasise the look by using contrast panels.

Oversized Fits

Light Colored Slims / Skinnies

Seams are left exposed on the face of the garment.

Laundry, causes frays to swell and fluff during the process.

Use contrast tones of indigo with white weft fray to create contrast. Also, threads can be picked and pulled out to elongated lengths

Prints