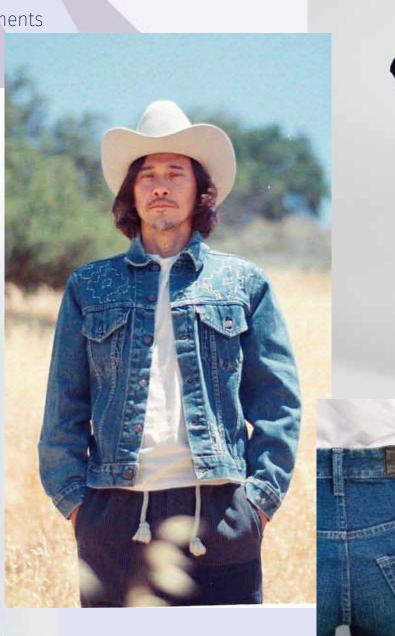

#### Styles

Midwaist Slim Fits

All the classic fits reborn, thanks to the newly developed fabrics that has the character of vintage denim even if it's stretch! That gives more comfort and the authentic silhoutte at the same time.