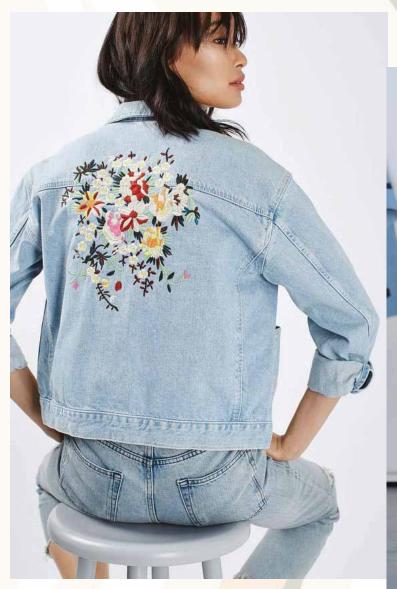

## Denim, as an inspirational element

#### Concept

- Personalized denims
- Double pieced / layered garments
- Bold use of rips, damages etc.

#### Styles

Pieced Garments

Explore new layered denim options to create an optical illusion Emphasise the look by using contrast panels.

Oversized Fits

Light Colored Slims / Skinnies

Seams are left exposed on the face of the garment.

Laundry, causes frays to swell and fluff during the process.

Use contrast tones of indigo with white weft fray to create contrast. Also, threads can be picked and pulled out to elongated lengths

Prints