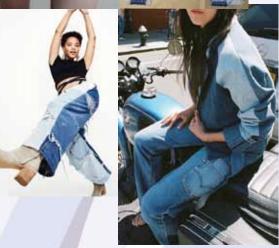

# Remake

## Denim, as an inspirational element

#### Concept

- Personalized denims
- Double pieced / layered garments
- Bold use of rips, damages etc.

#### Styles

Pieced Garments

Explore new layered denim options to create an optical illusion Emphasise the look by using contrast panels.

Oversized Fits

Light Colored Slims / Skinnies

Seams are left exposed on the face of the garment.