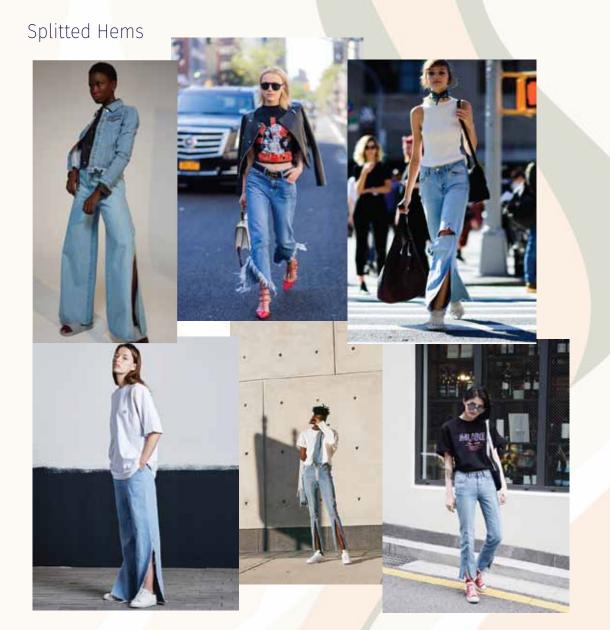

Vintage Washes











Widelegs

The current obsession with everything indigo develops into a urban attitude.

Styling moves beyond traditional Eastern influences from Japan

and takes on a more tailored aesthetic.

Wide-leg pants combine traditional elements and raw edges offer a rustic finish





# Remake

















## Denim, as an inspirational element



#### Concept

- Personalized denims
- Double pieced / layered garments
- Bold use of rips, damages etc.





#### Inspiration

Levi's & Off White



itchy scrathy patchy



Marques/Almeida



instagram<mark>:himumimdead</mark>



Clauida Lee



#### Colors











#### Styles

Pieced Garments



Explore new layered denim options to create an optical illusion Emphasise the look by using contrast panels.

Oversized Fits





Light Colored Slims / Skinnies





Seams are left exposed on the face of the garment.

Laundry, causes frays to swell and fluff during the process.

Use contrast tones of indigo with white weft fray to create contrast. Also, threads can be picked and pulled out to elongated lengths













Prints







# Denim, as a luxury good.



#### Inspiration



#### Colors















#### Styles

Relaxed and blue



Light & Loose Fits





#### Blouses



Jumpsuits



Shorts + Jackets



# Denim, as a sportswear item

adidas y-3 cottweiler orjanandersson

With the technologic improvements on yarns, denim constructed fabrics are much more suitable for perfromance outerwears.

Many sports and urban brand are choosing denim for their unique pieces in their collections







## Denim in co