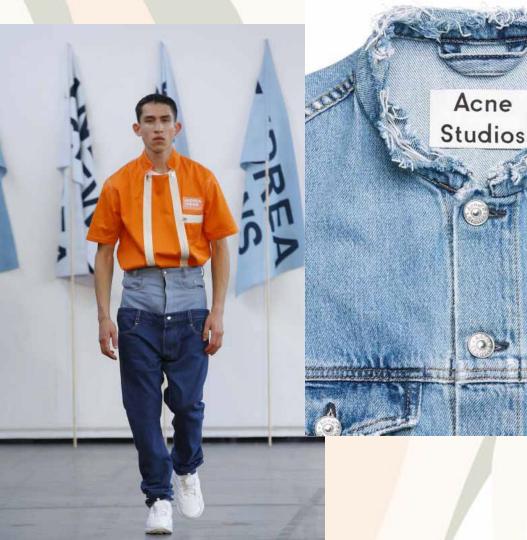

## Denim, as an inspirational element

#### Concept

- Personalized denims
- Double pieced / layered garments
- Bold use of rips, damages etc.

#### Inspiration

Levi's & Off White

itchy scrathy patchy

Marques/Almeida

instagram<mark>:himumimdead</mark>

Clauida Lee