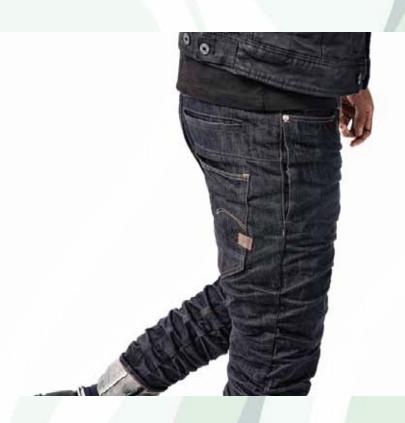

# Denim, as a sportswear item

adidas y-3 cottweiler orjanandersson

With the technologic improvements on yarns, denim constructed fabrics are much more suitable for perfromance outerwears.

Many sports and urban brand are choosing denim for their unique pieces in their collections