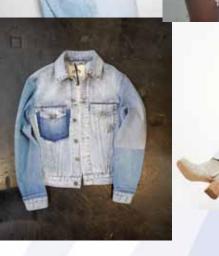

# Remake

## Denim, as an inspirational element

#### Concept

- Personalized denims
- Double pieced / layered garments
- Bold use of rips, damages etc.

#### Styles

Pieced Garments

Explore new layered denim options to create an optical illusion Emphasise the look by using contrast panels.

Oversized Fits

Light Colored Slims / Skinnies

Seams are left exposed on the face of the garment.