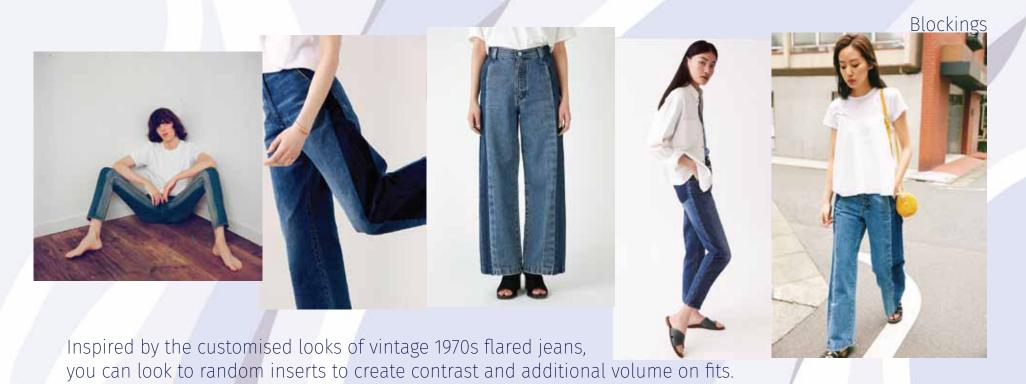

#### Styles

Pieced Garments

Explore new layered denim options to create an optical illusion Emphasise the look by using contrast panels.

Oversized Fits

Light Colored Slims / Skinnies

Seams are left exposed on the face of the garment.

Laundry, causes frays to swell and fluff during the process.

Use contrast tones of indigo with white weft fray to create contrast. Also, threads can be picked and pulled out to elongated lengths

Prints