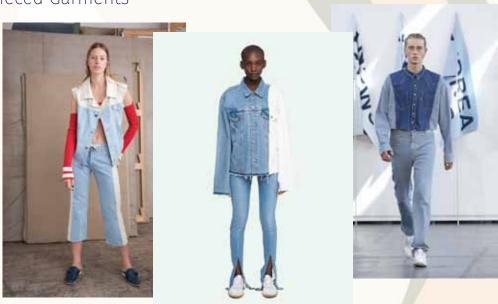

#### Styles

Pieced Garments

Explore new layered denim options to create an optical illusion Emphasise the look by using contrast panels.

Oversized Fits

Light Colored Slims / Skinnies

Seams are left exposed on the face of the garment.

Laundry, causes frays to swell and fluff during the process.

Use contrast tones of indigo with white weft fray to create contrast. Also, threads can be picked and pulled out to elongated lengths

Prints