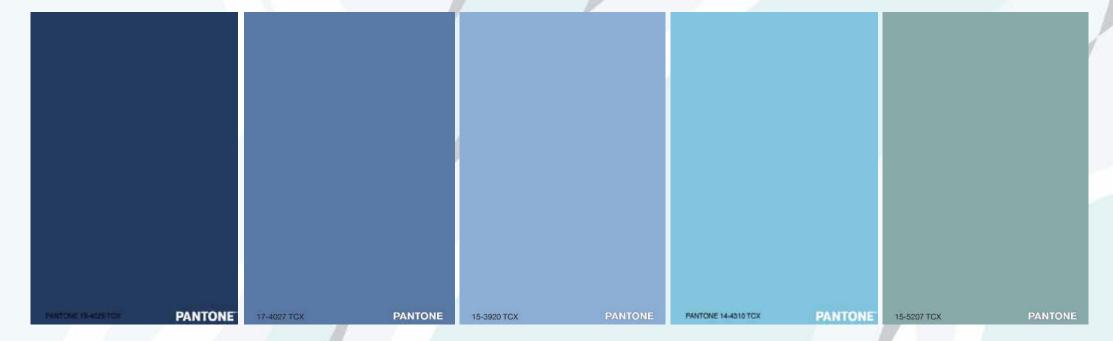

## Denim, as a culture element

Vintage denim silhouettes , inspired by the history of cult authenticwear and sportswear items throughout 20th century.

The real vintage pieces of clothing is more valuable than ever.

#### Concept

Classic silhouettes continue to make their mark across denim, with 1990s references being one of the key sources of inspiration.

- Styles & fittings inspired by 20th century movements

- Slight and natural fade outs

- Denim on denim combinations